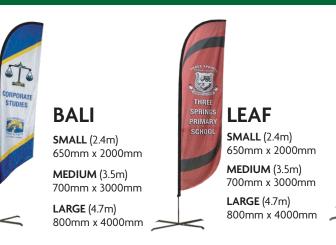

# WINDFREE BANNERS

3 sizes available now in FOUR different shapes: BALI • LEAF • TEARDROP • RECTANGLE

Just wanted to send a huge thank you for the banners and flags you designed and sent to our school. We absolutely are thrilled with them and they make the school look bright, professional and modern. You offer a fantastic service!

## SET OF 4 HOUSE BANNERS

Choose any of the above shapes as a set of House Banners

### INCLUDES:

- Custom, vibrant, digital printing
- Double Sided (mirror reverse on back)
- Extremely versatile, easy to set up
- Your choice as to colour & design free design service