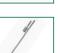

### X-BASE

Versatile, sturdy base for all surfaces. Folds away easily. Recommended for use with waterbag.

**GROUND SPIKE** Easily tapped into ground. Not suitable for sandy ground conditions.

Highly recommend if using Banners outdoors.