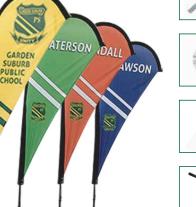

## **FREE DESIGN SERVICE!**\*

TEARDROP

**SMALL** (2.4m) 750mm x 1900mm

MEDIUM (3.5m) 1000mm x 3000mm LARGE (4.7m)

1100mm x 3900mm